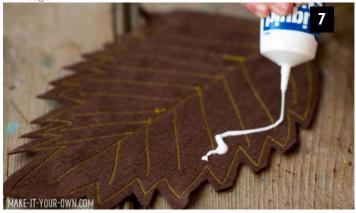

### Materials

- Felt sheets (You can use bigger pieces, we just found these easy to manage. We went with 5 of each color, leaving some room for errors that might occur. The amount you use will depend on the length of your table.)
- Scissors
- Sewing materials
- Paper
- Pencil/eraser
- Fabric glue
- Tape (optional)
- Cut out your leaves to form a pattern.

• We then made tape loops, attached them to the back of the pattern and adhered the leaf to the felt sheet. We find the tape holds the pattern in place without the pokes that sometimes come along with using pins!

Cut around your pattern carefully forming your felt leaf. Repeat for

 Don your smock and cover your space with a craft table cloth. We then glued the leaves to each other overlapping them in a line formation. Allow to dry overnight. We wanted our table runner for the center of the table, but you could extend the leaves over the edge.