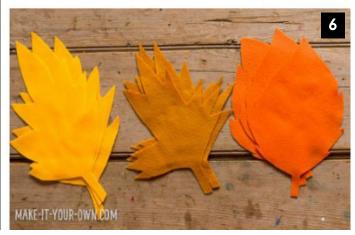

### Fall Leaves Table Runner Craft

3

### Materials

- Felt sheets (You can use bigger pieces, we just found these easy to manage. We went with 5 of each color, leaving some room for errors that might occur. The amount you use will depend on the length of your table.)
- Scissors
- Sewing materials
- Paper
- Pencil/eraser
- Fabric glue
- Tape (optional)
- Cut out your leaves to form a pattern.

Cut around your pattern carefully forming your felt leaf. Repeat for

 Don your smock and cover your space with a craft table cloth. We then glued the leaves to each other overlapping them in a line formation. Allow to dry overnight. We wanted our table runner for the center of the table, but you could extend the leaves over the edge.