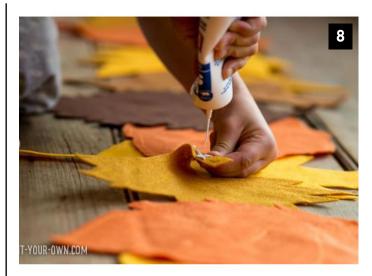

### Materials

- Felt sheets (You can use bigger pieces, we just found these easy to manage. We went with 5 of each color, leaving some room for errors that might occur. The amount you use will depend on the length of your table.)
- Scissors
- Sewing materials
- Paper
- Pencil/eraser
- Fabric glue
- Tape (optional)
- Cut out your leaves to form a pattern.

• We then made tape loops, attached them to the back of the pattern and adhered the leaf to the felt sheet. We find the tape holds the pattern in place without the pokes that sometimes come along with using pins!

Cut around your pattern carefully forming your felt leaf. Repeat for

 Don your smock and cover your space with a craft table cloth. We then glued the leaves to each other overlapping them in a line formation. Allow to dry overnight. We wanted our table runner for the center of the table, but you could extend the leaves over the edge.