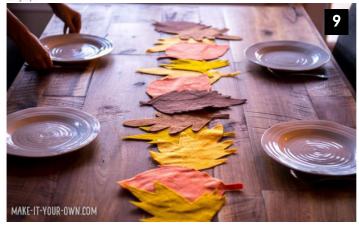

Cut around your pattern carefully forming your felt leaf. Repeat for

 Don your smock and cover your space with a craft table cloth. We then glued the leaves to each other overlapping them in a line formation. Allow to dry overnight. We wanted our table runner for the center of the table, but you could extend the leaves over the edge.

Enjoy!

Your guide to where and when to watch captures of live plays and musicals, from the National Theatre and more! Click the links below to view the upcoming free live steams of stage productions.

https://www.playbill.com/article/schedule-of-upcoming-and-current-free-live-stream-broadcastscom-322823