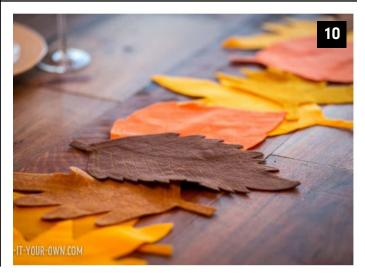

### Fall Leaves Table Runner Craft

3

### Materials

- Felt sheets (You can use bigger pieces, we just found these easy to manage. We went with 5 of each color, leaving some room for errors that might occur. The amount you use will depend on the length of your table.)
- Scissors
- Sewing materials
- Paper
- Pencil/eraser
- Fabric glue
- Tape (optional)
- Cut out your leaves to form a pattern.

• We then made tape loops, attached them to the back of the pattern and adhered the leaf to the felt sheet. We find the tape holds the pattern in place without the pokes that sometimes come along with using pins!

Cut around your pattern carefully forming your felt leaf. Repeat for

 Don your smock and cover your space with a craft table cloth. We then glued the leaves to each other overlapping them in a line formation. Allow to dry overnight. We wanted our table runner for the center of the table, but you could extend the leaves over the edge.