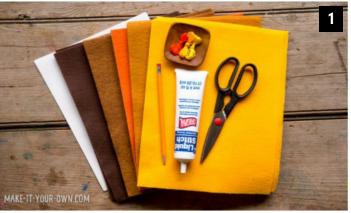

### Fall Leaves Table Runner Craft

3

### Materials

- Felt sheets (You can use bigger pieces, we just found these easy to manage. We went with 5 of each color, leaving some room for errors that might occur. The amount you use will depend on the length of your table.)
- Scissors
- Sewing materials
- Paper
- Pencil/eraser
- Fabric glue
- Tape (optional)
- Cut out your leaves to form a pattern.