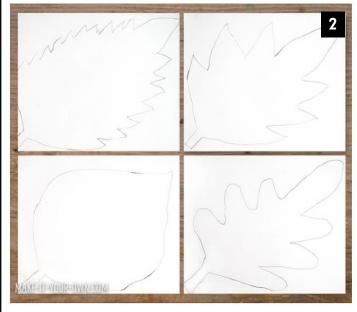

### Materials

- Felt sheets (You can use bigger pieces, we just found these easy to manage. We went with 5 of each color, leaving some room for errors that might occur. The amount you use will depend on the length of your table.)
- Scissors
- Sewing materials
- Paper
- Pencil/eraser
- Fabric glue
- Tape (optional)
- Cut out your leaves to form a pattern.

Cut around your pattern carefully forming your felt leaf. Repeat for

 Don your smock and cover your space with a craft table cloth. We then glued the leaves to each other overlapping them in a line formation. Allow to dry overnight. We wanted our table runner for the center of the table, but you could extend the leaves over the edge.