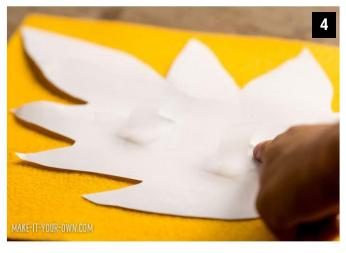

• We then made tape loops, attached them to the back of the pattern and adhered the leaf to the felt sheet. We find the tape holds the pattern in place without the pokes that sometimes come along with using pins!

Cut around your pattern carefully forming your felt leaf. Repeat for

 Don your smock and cover your space with a craft table cloth. We then glued the leaves to each other overlapping them in a line formation. Allow to dry overnight. We wanted our table runner for the center of the table, but you could extend the leaves over the edge.