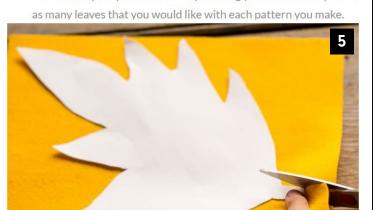

Cut around your pattern carefully forming your felt leaf. Repeat for

 Don your smock and cover your space with a craft table cloth. We then glued the leaves to each other overlapping them in a line formation. Allow to dry overnight. We wanted our table runner for the center of the table, but you could extend the leaves over the edge.