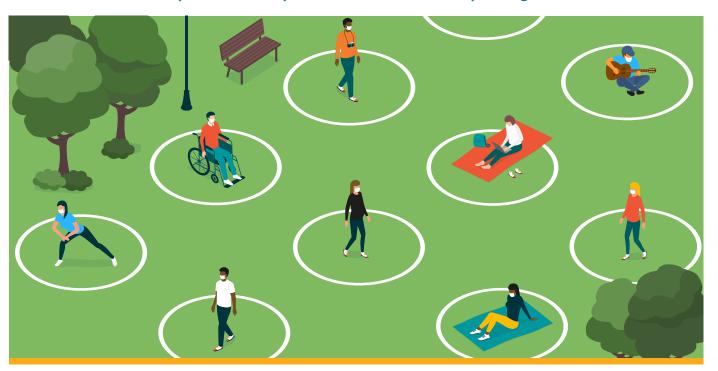

# Meeting Friends? Protect Yourself and Others from COVID-19

Wear a mask

Stay 6 feet from others

Meet outdoors if possible

+ Figure 1.5 Meet outdoors if possible

Protect yourself and your friends the most by doing all three