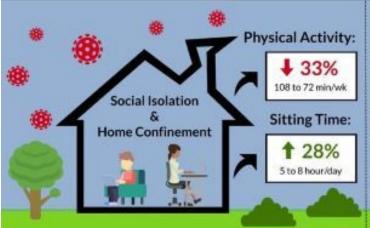

## **Exercise Is Medicine**

Staying Active during COVID-19

## COVID-19 & Lifestyle

## **Physical Activity Benefits**