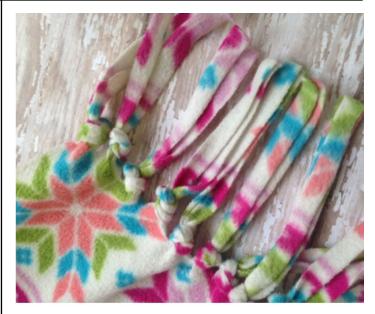

#### Directions:

- 1. Begin by laying the fabric flat. Cut the fabric so it is about 8-10 inches wide.
- 2. Take your cut fleece and lay it flat so you can start snipping the fringe on the ends.

- 3. Cut the ends of each side of the fabric into strips as shown. You want them to be about 3 inches long and about 1 inch wide. You can adjust these measurements as you wish according to your liking.
- 4. Finish the fringe by tying each strip into a knot. Just tie it into itself, loop, and pull.

5. Repeat by tying each strip until all are secure.

Your no sew fleece scarf is now ready to be worn. Should you need to wash it, wash on cold and hang dry.

https://www.theneighborhoodmoms.com/no-sew-fleece-scarf/