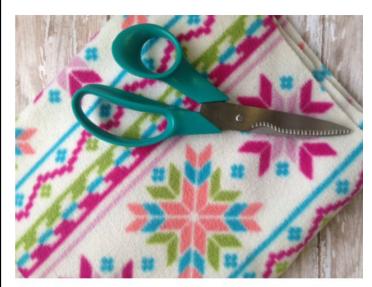

#### What you Need:

1.5 yards of fleece fabric Scissors

Please note: The length of fleece you use for this project is an estimate. Yours may vary based on your own preferences and size. For children you may use less, while for adults you may wish for more. The suggested amount is ideal for an adult and a great starting point.

#### Directions:

- 1. Begin by laying the fabric flat. Cut the fabric so it is about 8-10 inches wide.
- 2. Take your cut fleece and lay it flat so you can start snipping the fringe on the ends.

- 3. Cut the ends of each side of the fabric into strips as shown. You want them to be about 3 inches long and about 1 inch wide. You can adjust these measurements as you wish according to your liking.
- 4. Finish the fringe by tying each strip into a knot. Just tie it into itself, loop, and pull.