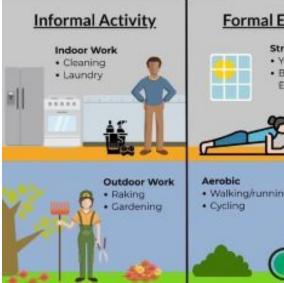

-19 YOU MUST COME TO PICK UP IN A CAR AND WAIT TO BE WAITED ON IN THE CAR. IF YOU DO NOT HAVE A CAR, THERE WILL BE AN AREA WHERE YOU CAN WAIT WITH YOUR BICYCLE FOR THE FOOD. YOU CANNOT EAT IN THE PARKING LOT.

**EVERYONE IN CAR OR OUTSIDE MUST WEAR A MASK** 

YOU WILL BE GIVEN A TRADITIONAL THANKSGIVING MEAL WITH ALL THE TRIMMINGS

**EVERYONE IS WELCOME - NO QUESTIONS ASKED** 

# Meeting Friends? Protect Yourself and Others from COVID-19

Wear a mask

Stay 6 feet from others

Meet outdoors if possible

+ Figure 1.5 Meet outdoors if possible

Protect yourself and your friends the most by doing all three





## **Exercise Is Medicine**

Staying Active during COVID-19



## COVID-19 & Lifestyle

## **Physical Activity Benefits**





### Types of Physical Activity

### Move More & Sit Less







## $30 \min x 5 days = 150 \min$

## Free Virtual Field Trips

Virtual field trips allow you to travel the world and explore natural environments without leaving your house. Click the link below to start exploring now!

https://www.nature.org/en-us/about-us/whowe-are/how-we-work/youth-engagement/ nature-lab/virtual-field-trips/





#### What you Need:

1.5 yards of fleece fabric Scissors



Please note: The length of fleece you use for this project is an estimate. Yours may vary based on your own preferences and size. For children you may use less, while for adults you may wish for more. The suggested amount is ideal for an adult and a great starting point.

#### Directions:

- 1. Begin by laying the fabric flat. Cut the fabric so it is about 8-10 inches wide.
- 2. Take your cut fle