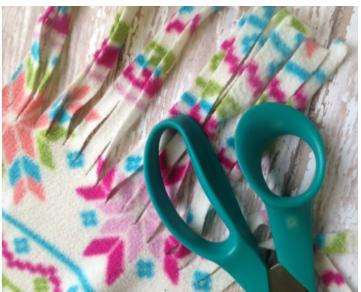

#### What you Need:

1.5 yards of fleece fabric Scissors

Please note: The length of fleece you use for this project is an estimate. Yours may vary based on your own preferences and size. For children you may use less, while for adults you may wish for more. The suggested amount is ideal for an adult and a great starting point.

#### Directions:

- 1. Begin by laying the fabric flat. Cut the fabric so it is about 8-10 inches wide.
- 2. Take your cut fleece and lay it flat so you can start snipping the fringe on the ends.

- 3. Cut the ends of each side of the fabric into strips as shown. You want them to be about 3 inches long and about 1 inch wide. You can adjust these measurements as you wish according to your liking.
- 4. Finish the fringe by tying each strip into a knot. Just tie it into itself, loop, and pull.