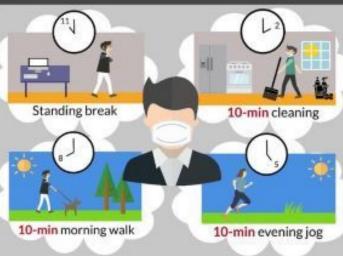

## **Exercise Is Medicine**

Staying Active during COVID-19

## COVID-19 & Lifestyle

## **Physical Activity Benefits**

### Types of Physical Activity

### Move More & Sit Less

## $30 \min x 5 days = 150 \min$