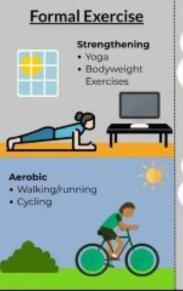

9 YOU MUST COME TO PICK UP IN A CAR AND WAIT TO BE WAITED ON IN THE CAR. IF YOU DO NOT HAVE A CAR, THERE WILL BE AN AREA WHERE YOU CAN WAIT WITH YOUR BICYCLE FOR THE FOOD. YOU CANNOT EAT IN THE PARKING LOT.

**EVERYONE IN CAR OR OUTSIDE MUST WEAR A MASK** 

YOU WILL BE GIVEN A TRADITIONAL THANKSGIVING MEAL WITH ALL THE TRIMMINGS

**EVERYONE IS WELCOME - NO QUESTIONS ASKED** 

# Meeting Friends? Protect Yourself and Others from COVID-19

Wear a mask

Stay 6 feet from others

Meet outdoors if possible

+ Figure 1.5 Meet outdoors if possible

Protect yourself and your friends the most by doing all three





## **Exercise Is Medicine**

Staying Active during COVID-19



## COVID-19 & Lifestyle

## **Physical Activity Benefits**





### Types of Physical Activity

### Move More & Sit Less







## $30 \min x 5 days = 150 \min$

## Free Virtual Field Trips

Virtual field trips allow you to travel the world and explore natural environments without leaving your house. Click the link below to start exploring now!

https://www.nature.org/en-us/about-us/whowe-are/how-we-work/youth-engagement/ nature-lab/virtual-field-trips/





#### What you Need:

1.5 yards of fleece fabric Scissors



Please note: The length of fleece you use for this project is an estimate. Yours may vary based on your own preferences and size. For children you may use less, while for adults you may wish for more. The suggested amount is ideal for an adult and a great starting point.

#### Directions:

- 1. Begin by laying the fabric flat. Cut the fabric so it is about 8-10 inches wide.
- 2. Take your cut fleec