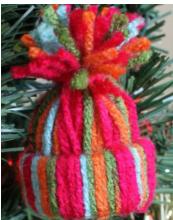

To hang your ornament, you can pass an ornament hanger through a few of the strands of the yarn – or – you could also add a hanger to your mini hat by making one from a small piece of thread.

You can use plain or variegated yarn, you can make stripes, you can glue on matching color pom poms or a contrasting color pom pom, there are lots of options! And this craft can be super cheap too. I was able to use leftover yarn I already had, pom poms from the Dollar Store, and a paper towel tube that I would have otherwise just tossed out. It's a very frugal way to make your own ornaments!