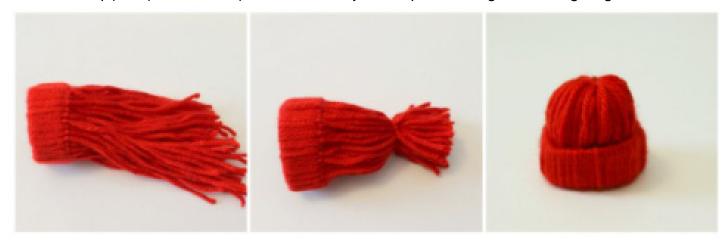

- 1. For each hat, cut a 3/4" ring from the cardboard roll.
- 2. Cut the yarn into 12" pieces. You will need about 40 pieces for each hat. I found the quickest way to do this was to wrap my yarn around a 12" ruler 20 times. Then cut through the loops on each end of the ruler. Viola! You now have 40 pieces of 12" yarn that didn't take you forever to cut.
- 3. To assemble the hats you will be attaching all the pieces of yarn to the cardboard ring with a simple knot. To make the knot, fold the strand of yarn in half. Put the folded end through the cardboard ring. Then bring the two ends over top the of cardboard ring, through the looped end, and pull tight. (If you are a knitter, you will recognize this as how you make fringe on your scarves, afghans, etc.)
- 4. Repeat this step until you have covered all of the cardboard ring. Have the strands close together but don't overlap them.

### Style #1

Take all the yarn ends and push them through the cardboard tube. Take another small length of yarn and tie all the ends together, about 1" above the top of the cardboard ring. At this point I also like to take a small piece of tissue and stick it inside to help form the hat and make it sturdier.

Trim the yarn ends on the top of the hat to about a 1/2" length to form a pom pom on top of the hat.

Style #2

For this style, you will tie all the yarn ends together BEFORE you push them through the cardboard ring. Tie them together about 1-1/2" above the cardboard ring. Trim the yarn ends to about 1" above where you tied them.