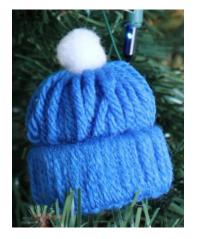

Then push them through the cardboard ring. The yarn ends will help fill in the body of the hat and make it sturdier (so no need for a piece of tissue as in Style #1).

Glue a 1" fluffy pom pom to the top of the hat with just a tiny bit of hot glue from a glue gun.

To hang your ornament, you can pass an ornament hanger through a few of the strands of the yarn – or – you could also add a hanger to your mini hat by making one from a small piece of thread.

You can use plain or variegated yarn, you can make stripes, you can glue on matching color pom poms or a contrasting color pom pom, there are lots of options! And this craft can be super cheap too. I was able to use leftover yarn I already had, pom poms from the Dollar Store, and a paper towel tube that I would have otherwise just tossed out. It's a very frugal way to make your own ornaments!