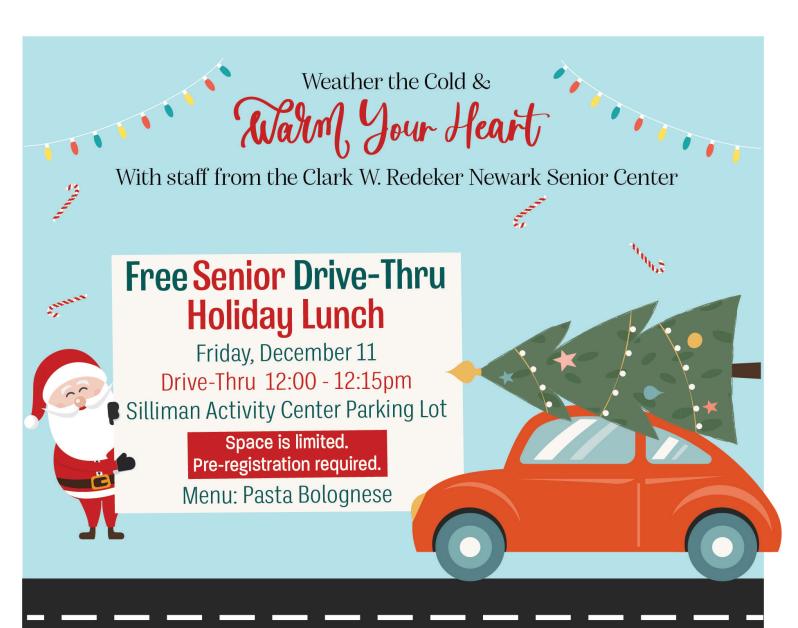

https://www.seniorliving.org/cell-phone/apps/

Click to register online or mail the registration form on page 10.