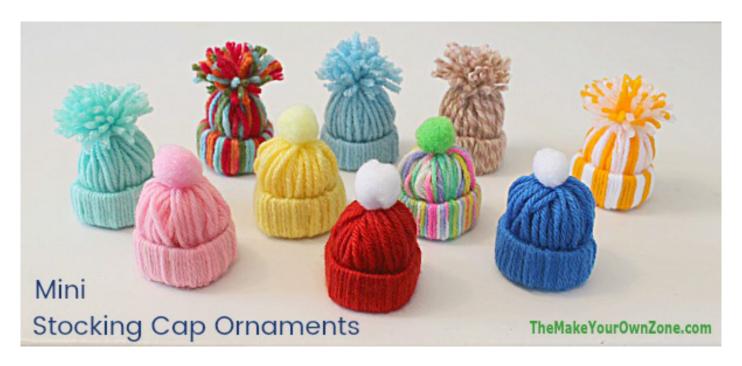

https://www.youtube.com/ watch?v=f-6hASWQvUU

To make these little hat ornaments you will need the following supplies:

A cardboard roll from toilet paper or paper toweling Worsted Weight (medium 4) Yarn – about 14 yards for each hat Scissors Ruler Optional – 1" Pom Poms and Glue Gun (for Style #2 hat)

Then I have a couple different options for finishing the top of the hat.

### Style #1

Take all the yarn ends and push them through the cardboard tube. Take another small length of yarn and tie all the ends together, about 1" above the top of the cardboard ring. At this point I also like to take a small piece of tissue and stick it inside to help form the hat and make it sturdier.

Trim the yarn ends on the top of the hat to about a 1/2" length to form a pom pom on top of the hat.

Style #2

For this style, you will tie all the yarn ends together BEFORE you push them through the cardboard ring. Tie them together about 1-1/2" above the cardboard ring. Trim the yarn ends to about 1" above where you tied them.

Then push them through the cardboard ring. The yarn ends will help fill in the body of the hat and make it sturdier (so no need for a piece of tissue as in Style #1).

Glue a 1" fluffy pom pom to the top of the hat with just a tiny bit of hot glue from a glue gun.