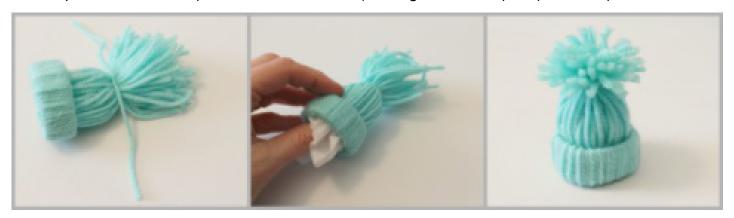

https://www.youtube.com/ watch?v=f-6hASWQvUU

To make these little hat ornaments you will need the following supplies:

A cardboard roll from toilet paper or paper toweling Worsted Weight (medium 4) Yarn – about 14 yards for each hat Scissors Ruler Optional – 1" Pom Poms and Glue Gun (for Style #2 hat)

- 1. For each hat, cut a 3/4" ring from the cardboard roll.
- 2. Cut the yarn into 12" pieces. You will need about 40 pieces for each hat. I found the quickest way to do this was to wrap my yarn around a 12" ruler 20 times. Then cut through the loops on each end of the ruler. Viola! You now have 40 pieces of 12" yarn that didn't take you forever to cut.
- 3. To assemble the hats you will be attaching all the pieces of yarn to the cardboard ring with a simple knot. To make the knot, fold the strand of yarn in half. Put the folded end through the cardboard ring. Then bring the two ends over top the of cardboard ring, through the looped end, and pull tight. (If you are a knitter, you will recognize this as how you make fringe on your scarves, afghans, etc.)
- 4. Repeat this step until you have covered all of the cardboard ring. Have the strands close together but don't overlap them.

Then I have a couple different options for finishing the top of the hat.

### Style #1

Take all the yarn ends and push them through the cardboard tube. Take another small length of yarn and tie all the ends together, about 1" above the top of the cardboard ring. At this point I also like to take a small piece of tissue and stick it inside to help form the hat and make it sturdier.

Trim the yarn ends on the top of the hat to about a 1/2" length to form a pom pom on top of the hat.

Style #2

For this style, you will tie all the yarn ends together BEFORE you push them through the cardboard ring. Tie them together about 1-1/2" above the cardboard ring. Trim the yarn ends to about 1" above where you tied them.