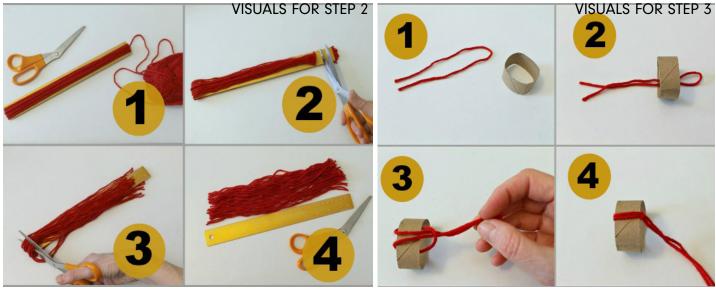

https://www.youtube.com/ watch?v=f-6hASWQvUU

To make these little hat ornaments you will need the following supplies:

A cardboard roll from toilet paper or paper toweling Worsted Weight (medium 4) Yarn – about 14 yards for each hat Scissors Ruler Optional – 1" Pom Poms and Glue Gun (for Style #2 hat)

- 1. For each hat, cut a 3/4" ring from the cardboard roll.
- 2. Cut the yarn into 12" pieces. You will need about 40 pieces for each hat. I found the quickest way to do this was to wrap my yarn around a 12" ruler 20 times. Then cut through the loops on each end of the ruler. Viola! You now have 40 pieces of 12" yarn that didn't take you forever to cut.
- 3. To assemble the hats you will be attaching all the pieces of yarn to the cardboard ring with a simple knot. To make the knot, fold the strand of yarn in half. Put the folded end through the cardboard ring. Then bring the two ends over top the of cardboard ring, through the looped end, and pull tight. (If you are a knitter, you will recognize this as how you make fringe on your scarves, afghans, etc.)
- 4. Repeat this step until you have covered all of the cardboard ring. Have the strands close together but don't overlap them.