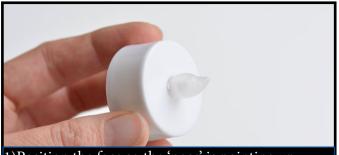

# Tea Light Snowman Ornament Craft

1)Position the face so the 'nose' is pointing up.

7) Add a small line of glue to the back of the "scarf".

2) Use the black sharpie to draw on a face.

4) Curve it around the light & hot glue only on ends.

8) Glue to the back of the candle as shown.

PLAYBILL®

Your guide to where and when to watch captures of live plays and musicals, from the National Theatre and more! Click the links below to view the upcoming free live steams of stage productions.