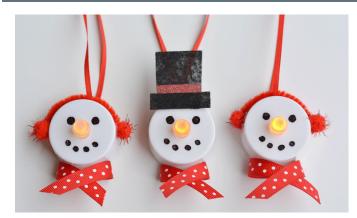

# Tea Light Snowman Ornament Craft

1)Position the face so the 'nose' is pointing up.

7) Add a small line of glue to the back of the "scarf".

#### Here's what you'll need:

- Battery operated tea lights
- A Black Sharpie
- Red Ribbon (like this and this)
- Red Pipe Cleaners
- Red Pom Poms
- Black Felt
- Orange Sharpie
- Glue Gun

https://onelittleproject.com/tea-light-snowmanornaments/2/

2) Use the black sharpie to draw on a face.

4) Curve it around the light & hot glue only on ends.

8) Glue to the back of the candle as shown.

PLAYBILL®

Your guide to where and when to watch captures of live plays and musicals, from the National Theatre and more! Click the links below to view the upcoming free live steams of stage productions.