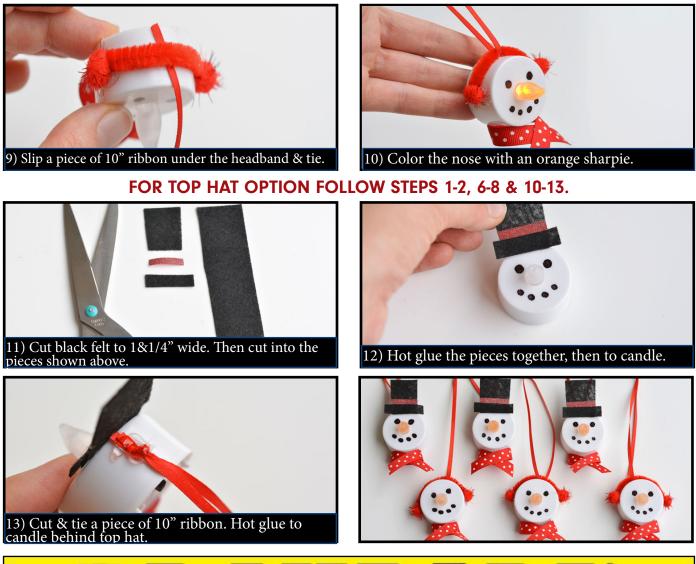

# Tea Light Snowman Ornament Craft

1)Position the face so the 'nose' is pointing up.

7) Add a small line of glue to the back of the "scarf".

#### Here's what you'll need:

- Battery operated tea lights
- A Black Sharpie
- Red Ribbon (like this and this)
- Red Pipe Cleaners
- Red Pom Poms
- Black Felt
- Orange Sharpie
- Glue Gun

https://onelittleproject.com/tea-light-snowmanornaments/2/

2) Use the black sharpie to draw on a face.

4) Curve it around the light & hot glue only on ends.

8) Glue to the back of the candle as shown.

PLAYBILL®

Your guide to where and when to watch captures of live plays and musicals, from the National Theatre and more! Click the links below to view the upcoming free live steams of stage productions.