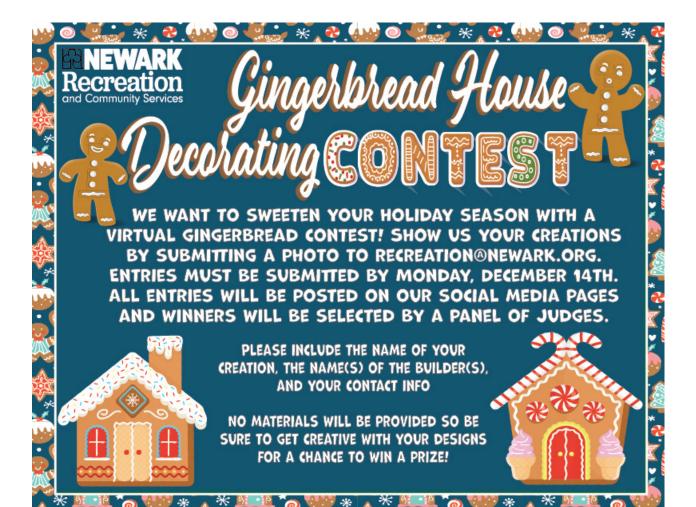

#### Submission Guidelines:

Open to Newark Residents only \* Please submit one photo that best represents your decorated residence \* Agree to allow your photo to be posted on the City of Newark social media and website \* Photo must be received by no later than December 13

#### Email your photo to nicholas.cuevas@newark.org

#### Voting Guidelines:

All entries will be posted on City of Newark social media/website December 14-17. The amount of "likes" will determine 1st, 2nd, and 3rd place. Winners will receive a "Best Holiday Decorated Residence" certificate signed by Newark Mayor Al Nagy-Vote on the following pages: Facebook@Newarkrec • Instagram@ Newarkrec