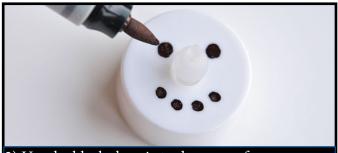

2) Use the black sharpie to draw on a face.

4) Curve it around the light & hot glue only on ends.

8) Glue to the back of the candle as shown.

PLAYBILL®

Your guide to where and when to watch captures of live plays and musicals, from the National Theatre and more! Click the links below to view the upcoming free live steams of stage productions.