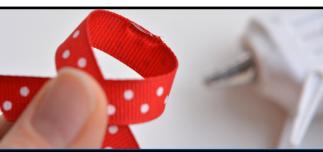

# Tea Light Snowman Ornament Craft

1)Position the face so the 'nose' is pointing up.

7) Add a small line of glue to the back of the "scarf".

#### Here's what you'll need:

- Battery operated tea lights
- A Black Sharpie
- Red Ribbon (like this and this)
- Red Pipe Cleaners
- Red Pom Poms
- Black Felt
- Orange Sharpie
- Glue Gun

https://onelittleproject.com/tea-light-snowmanornaments/2/

2) Use the black sharpie to draw on a face.

4) Curve it around the light & hot glue only on ends.

8) Glue to the back of the candle as shown.

PLAYBILL®

Your guide to where and when to watch captures of live plays and musicals, from the National Theatre and more! Click the links below to view the upcoming free live steams of stage productions.