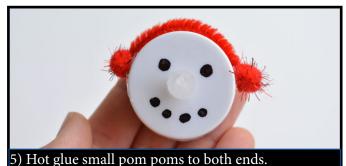

# Tea Light Snowman Ornament Craft

1)Position the face so the 'nose' is pointing up.

7) Add a small line of glue to the back of the "scarf".

#### Here's what you'll need:

- Battery operated tea lights
- A Black Sharpie
- Red Ribbon (like this and this)
- Red Pipe Cleaners
- Red Pom Poms
- Black Felt
- Orange Sharpie
- Glue Gun

https://onelittleproject.com/tea-light-snowmanornaments/2/