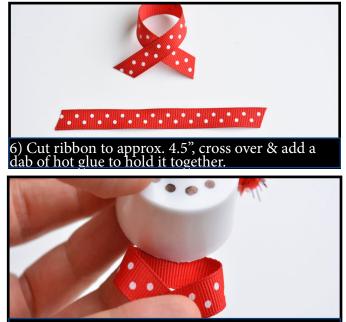

# Tea Light Snowman Ornament Craft

1)Position the face so the 'nose' is pointing up.

7) Add a small line of glue to the back of the "scarf".

2) Use the black sharpie to draw on a face.

4) Curve it around the light & hot glue only on ends.

8) Glue to the back of the candle as shown.

PLAYBILL®

Your guide to where and when to watch captures of live plays and musicals, from the National Theatre and more! Click the links below to view the upcoming free live steams of stage productions.