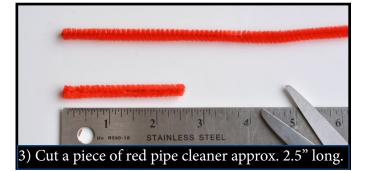

# Tea Light Snowman Ornament Craft

1)Position the face so the 'nose' is pointing up.

7) Add a small line of glue to the back of the "scarf".

#### Here's what you'll need:

- Battery operated tea lights
- A Black Sharpie
- Red Ribbon (like this and this)
- Red Pipe Cleaners
- Red Pom Poms
- Black Felt
- Orange Sharpie
- Glue Gun

https://onelittleproject.com/tea-light-snowmanornaments/2/