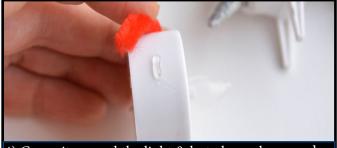

# Tea Light Snowman Ornament Craft

1)Position the face so the 'nose' is pointing up.

7) Add a small line of glue to the back of the "scarf".

2) Use the black sharpie to draw on a face.

4) Curve it around the light & hot glue only on ends.

8) Glue to the back of the candle as shown.

PLAYBILL®

Your guide to where and when to watch captures of live plays and musicals, from the National Theatre and more! Click the links below to view the upcoming free live steams of stage productions.