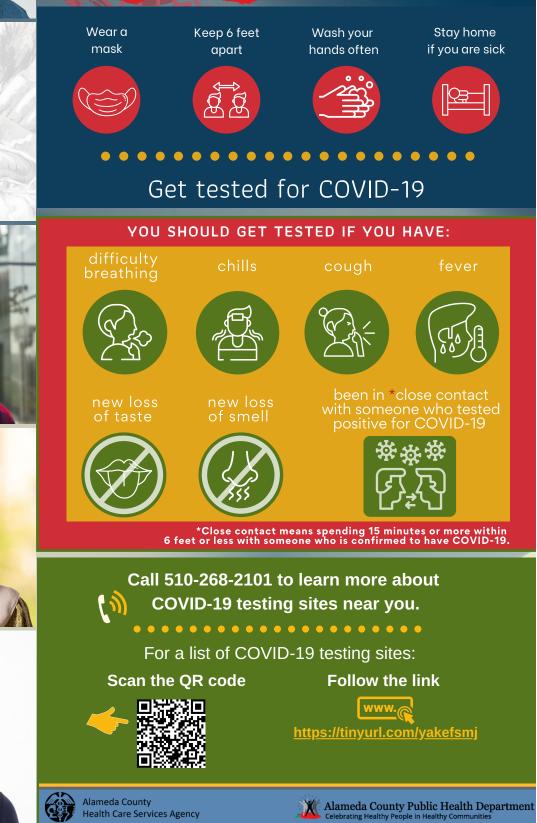

#### Upcoming Free COVID-19 Testing In Newark

Serving the communities of southern Alameda County and Santa Clara County

To book an appointment click <u>https://ac.fulgentgenetics.</u> <u>com/appointment/screen/</u> landing or call 510-770-8040. THU January 21 @ 9:00 am - 3:30 pm

## No-COST COVID-19 Testing: Cedar Church

Cedar Church 38325 Cedar Blvd., Newark

You MUST WEAR A MASK Appointments preferred Walk-ups welcomed No-Cost COVID-19 testing is available to all members of the public

#### 22 No-Cost COVID-19 Testing: Cedar Church

Cedar Church 38325 Cedar Blvd., Newark

You MUST WEAR A MASK Appointments preferred Walk-ups welcomed No-Cost COVID-19 testing is available to all members of the public