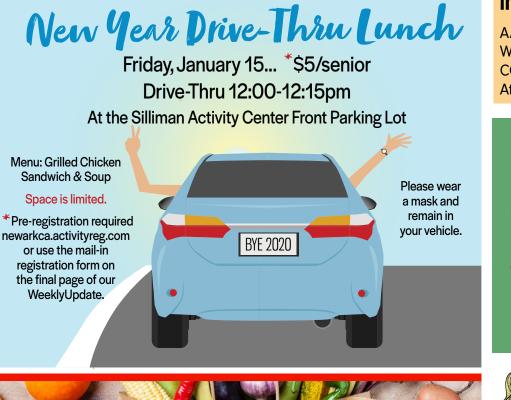

#### New Year Drive-Thru Lunch...Soup and Sandwich

 Age
 Day
 Date
 Time
 Fee

 55+
 Fri
 1/15
 12:00-12:15pm
 \$5