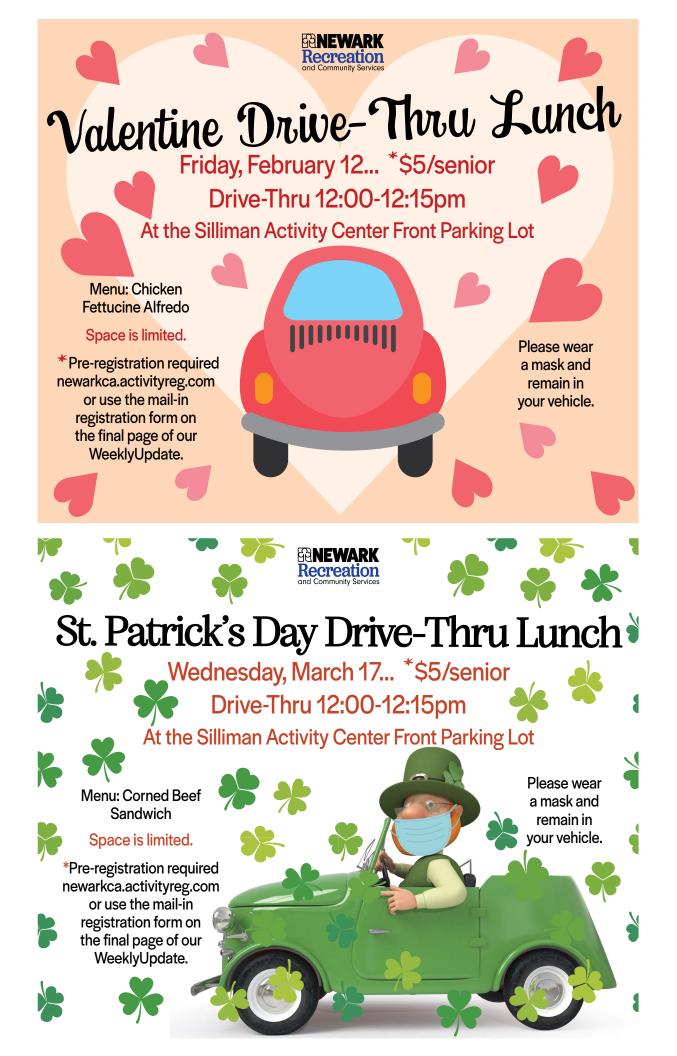

#### Valentine Drive-Thru Lunch...Pasta

 Age
 Day
 Date
 Time
 Fee

 55+
 Fri
 2/12
 12:00-12:15pm
 \$5

#### St. Patrick's Day Drive-Thru Lunch...Corned Beef Sandwich

Age Day Date Time Fee 55+ Wed 3/17 12:00-12:15pm \$5