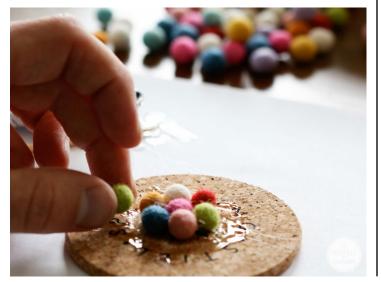

Fremont Family Resource Center

New Haven Adult School/Union City Family Center

Ohlone College Tri-Cities Career Center

- Begin by gluing one felt ball to the center of your coaster.
- Use your wood skewer to place the glue where you want it.
- To keep the felt balls as tight as possible, you'll want to stop and allow the glue to dry every so often as you work around each coaster.

# What You'll Need:

- 1cm wool felt balls (90-100 per coaster depending on the size)
- cork coasters (typically found at TJ Maxx, HomeGoods, etc.)
- E600 glue
- wooden skewer (or something else to place the glue with)