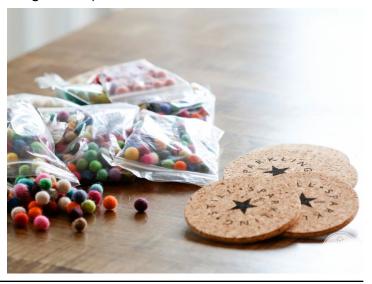

# What You'll Need:

- 1cm wool felt balls (90-100 per coaster depending on the size)
- cork coasters (typically found at TJ Maxx, HomeGoods, etc.)
- E600 glue
- wooden skewer (or something else to place the glue with)