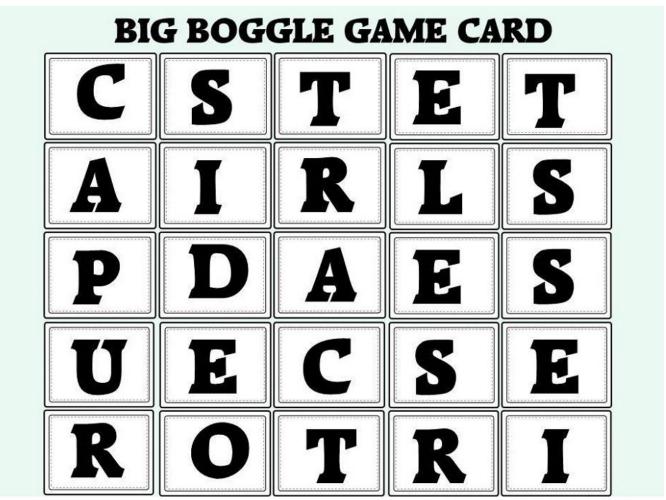

https://inspiredbycharm.com/diy-wool-felt-ball-coasters/

Objective: try to find words in the 5×5 grid of letters. Words must be constructed from the letters of sequentially adjacent cubes; horizontally, vertically, and diagonally neighboring. When forming your word, you can select letters from any position. Words must be at least three letters long, may include singular and plural (or other derived forms) separately, but may not use the same letter cube more than once per word. Write your words on a sheet of paper then add up your score accordingly:

3 letters=1pt, 4 letters=2pts. 5 letters=3pts., 6 letters=4pts., 7 letters=6pts., 8 letters=10pts., 9+letters=15pts.