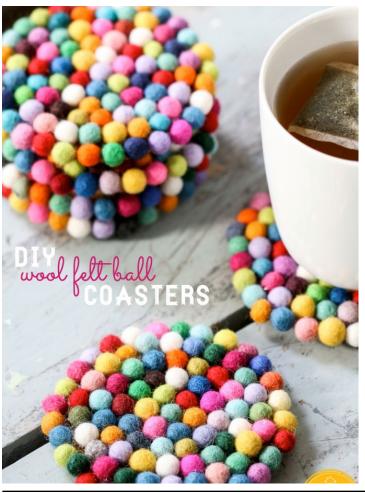

# What You'll Need:

- 1cm wool felt balls (90-100 per coaster depending on the size)
- cork coasters (typically found at TJ Maxx, HomeGoods, etc.)
- E600 glue
- wooden skewer (or something else to place the glue with)

https://inspiredbycharm.com/diy-wool-felt-ball-coasters/

Objective: try to find words in the 5×5 grid of letters. Words must be constructed from the letters of sequentially adjacent cubes; horizontally, vertically, and diagonally neighboring. When forming your word, you can select letters from any position. Words must be at least three letters long, may include singular and plural (or other derived forms) separately, but may not use the same letter cube more than once per word. Write your words on a sheet of paper then add up your score accordingly: