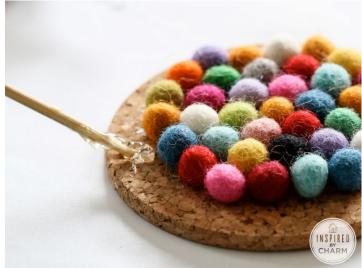

Fremont Family Resource Center

New Haven Adult School/Union City Family Center

Ohlone College Tri-Cities Career Center

- Begin by gluing one felt ball to the center of your coaster.
- Use your wood skewer to place the glue where you want it.
- To keep the felt balls as tight as possible, you'll want to stop and allow the glue to dry every so often as you work around each coaster.

# What You'll Need:

- 1cm wool felt balls (90-100 per coaster depending on the size)
- cork coasters (typically found at TJ Maxx, HomeGoods, etc.)
- E600 glue
- wooden skewer (or something else to place the glue with)

- Continue working all the way around until your coaster is completely covered.
- For the last row, I had just enough space to glue each ball to the edge of the coaster and the felt ball next to it. This made the cork coaster virtually disappear.