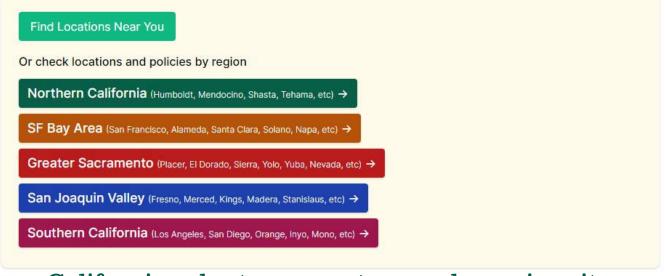

On its homepage, finding an available vaccine is broken down by region; Northern California, San Francisco Bay Area, Greater Sacramento, San Joaquin Valley and Southern California. It lists centers in each region, whether they have vaccines, and whether you need to make an appointment.