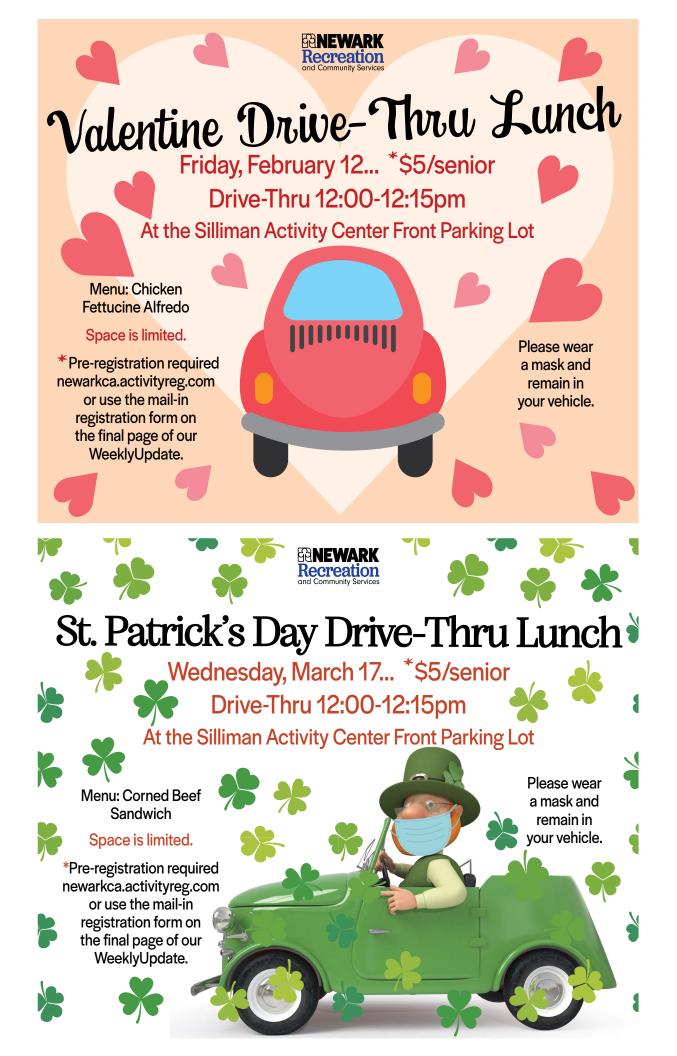

#### Valentine Drive-Thru Lunch...Pasta

 Age
 Day
 Date
 Time
 Fee

 55+
 Fri
 2/12
 12:00-12:15pm
 \$5

### St. Patrick's Day Drive-Thru Lunch...Corned Beef Sandwich

Age Day Date Time Fee 55+ Wed 3/17 12:00-12:15pm \$5