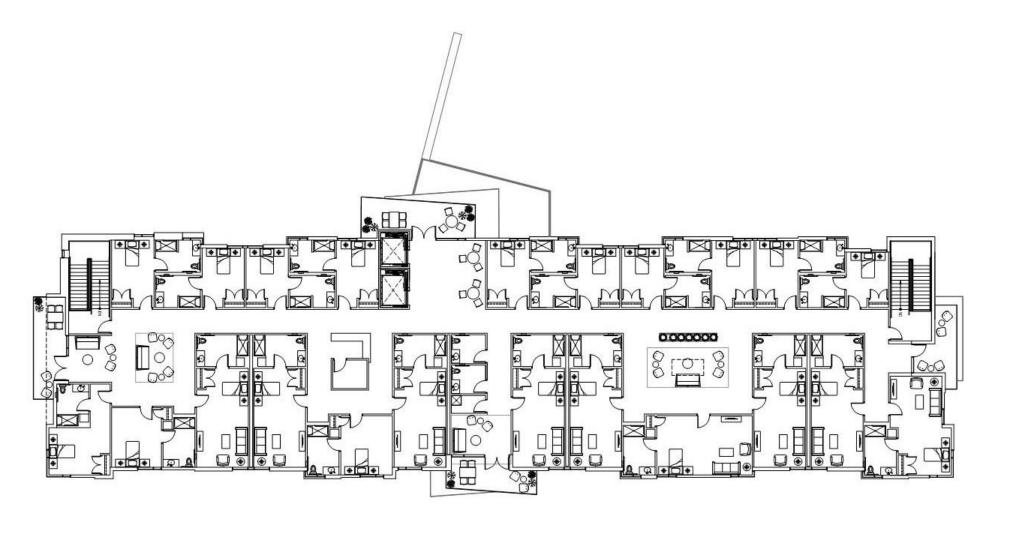

# **PROJECT SITE**





# We Care Assisted Living 6214 E. Thornton Avenue

### **SITE INFO**

- SIZE: +/- 52,255 SF / 1.2 Acres
- CURRENT USE: +/- 4,000 SF One-Story building with small scale commercial tenants



VIEW OF EXISTING SITE FROM THORNTON AVE

# **Project Data**

PROPOSED USE: SENIOR HOUSING / ASSISTED LIVING

#### FOUR-STORY BUILDING

- 100 BED FACILITY
- 28 PARKING SPACES
- LANDSCAPE GARDENS
- LARGE GROUND FLOOR KITCHEN AND DINING ROOM
- ADMINISTRATION OFFICES
- RESIDENT AMENITIES ON EACH FLOOR

**CONFORMS WITH ZONING REQUIREMENTS** 



# **SITE PLAN**





## FIRST LEVEL FLOOR PLAN - ENTRY, AMENITIES, ASSISTED UNIT





# SECOND LEVEL FLOOR PLAN - RESIDENTIAL UNITS





### THIRD LEVEL FLOOR PLAN – RESIDENTIAL UNITS





### FOURTH LEVEL FLOOR PLAN - RESIDENTIAL UNITS





## **BUILDING ELEVATIONS**



NORTH ELEVATION



WEST ELEVATION



# **BUILDING ELEVATIONS**



**SOUTH ELEVATION** 



**EAST ELEVATION** 





# THANK YOU ANY QUESTIONS?