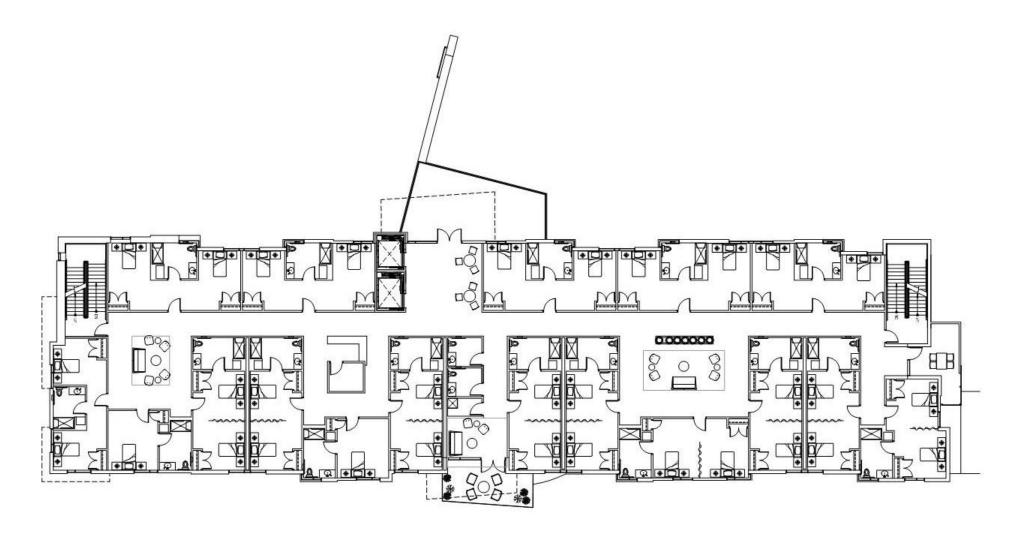

Newark – so that they can live in this facility and still be close to their family



# PROJECT LOCATION





# **PROJECT SITE**





# We Care Assisted Living 6214 E. Thornton Avenue

### **SITE INFO**

- SIZE: +/- 52,255 SF / 1.2 Acres
- CURRENT USE: +/- 4,000 SF One-Story building with small scale commercial tenants



VIEW OF EXISTING SITE FROM THORNTON AVE

# **Project Data**

PROPOSED USE: SENIOR HOUSING / ASSISTED LIVING

#### FOUR-STORY BUILDING

- 100 BED FACILITY
- 28 PARKING SPACES
- LANDSCAPE GARDENS
- LARGE GROUND FLOOR KITCHEN AND DINING ROOM
- ADMINISTRATION OFFICES
- RESIDENT AMENITIES ON EACH FLOOR

**CONFORMS WITH ZONING REQUIREMENTS** 



# **SITE PLAN**





## FIRST LEVEL FLOOR PLAN - ENTRY, AMENITIES, ASSISTED UNIT





# SECOND LEVEL FLOOR PLAN - RESIDENTIAL UNITS





### THIRD LEVEL FLOOR PLAN – RESIDENTIAL UNITS





### FOURTH LEVEL FLOOR PLAN - RESIDENTIAL UNITS





## **BUILDING ELEVATIONS**



NORTH ELEVATION



WEST ELEVATION



# **BUILDING ELEVATIONS**



**SOUTH ELEVATION** 



**EAST ELEVATION** 





# THANK YOU ANY QUESTIONS?