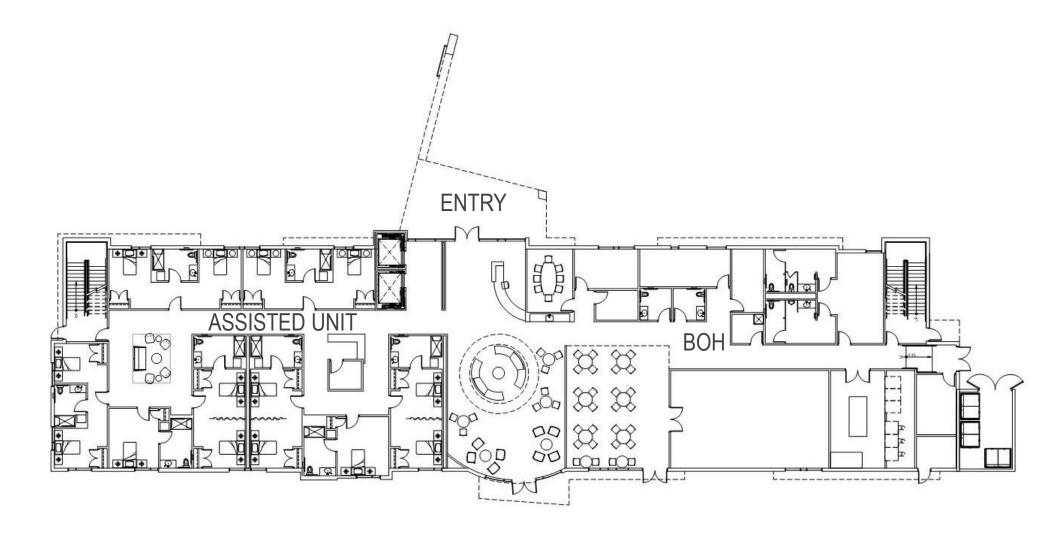

an excellent facility for the elderly residents of Newark – so that they can live in this facility and still be close to their family



# PROJECT LOCATION





# **PROJECT SITE**





# We Care Assisted Living 6214 E. Thornton Avenue

### **SITE INFO**

- SIZE: +/- 52,255 SF / 1.2 Acres
- CURRENT USE: +/- 4,000 SF One-Story building with small scale commercial tenants



VIEW OF EXISTING SITE FROM THORNTON AVE

# **Project Data**

PROPOSED USE: SENIOR HOUSING / ASSISTED LIVING

#### FOUR-STORY BUILDING

- 100 BED FACILITY
- 28 PARKING SPACES
- LANDSCAPE GARDENS
- LARGE GROUND FLOOR KITCHEN AND DINING ROOM
- ADMINISTRATION OFFICES
- RESIDENT AMENITIES ON EACH FLOOR

**CONFORMS WITH ZONING REQUIREMENTS** 



# **SITE PLAN**





## FIRST LEVEL FLOOR PLAN - ENTRY, AMENITIES, ASSISTED UNIT





# SECOND LEVEL FLOOR PLAN - RESIDENTIAL UNITS





### THIRD LEVEL FLOOR PLAN – RESIDENTIAL UNITS





### FOURTH LEVEL FLOOR PLAN - RESIDENTIAL UNITS





## **BUILDING ELEVATIONS**



NORTH ELEVATION



WEST ELEVATION



# **BUILDING ELEVATIONS**



**SOUTH ELEVATION** 



**EAST ELEVATION** 





# THANK YOU ANY QUESTIONS?