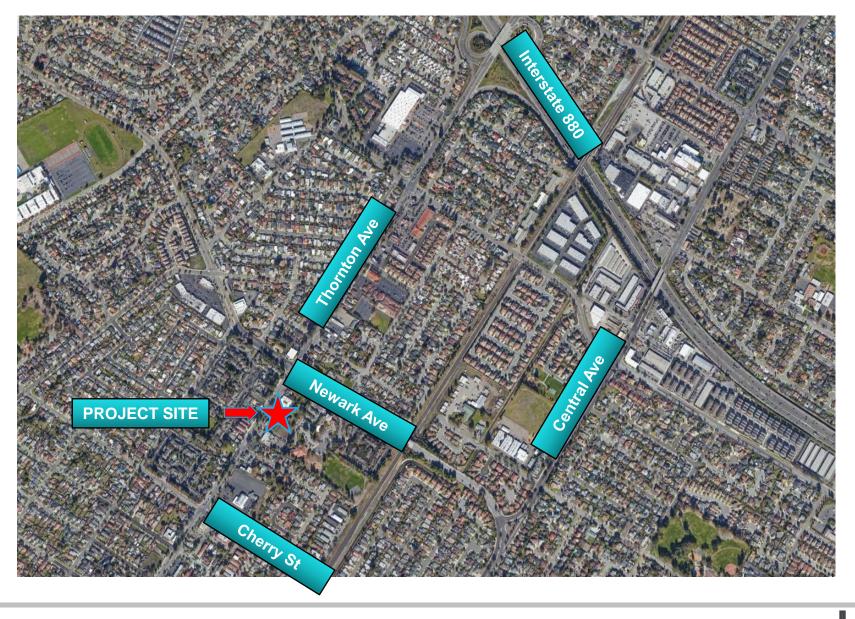

community
- The community he wants to serve is Newark and the surrounding 10-mile radius hence the location of his medical clinics
- He has developed extensive medical services in the area including laboratory, imaging, home health care, hospice, and nursing homes with the continuity of care model in mind
- We Care Assisted Living will be providing dementia care and a residential model for people who do not have support system at home and cannot live alone
- As people live longer there is a greater need for this type of facility, unfortunately Newark has been neglected and is in dire need
- As you will see from the plans- this will be an excellent facility for the elderly residents of Newark – so that they can live in this facility and still be close to their family



# PROJECT LOCATION





# **PROJECT SITE**





# We Care Assisted Living 6214 E. Thornton Avenue

### **SITE INFO**

- SIZE: +/- 52,255 SF / 1.2 Acres
- CURRENT USE: +/- 4,000 SF One-Story building with small scale commercial tenants



VIEW OF EXISTING SITE FROM THORNTON AVE

# **Project Data**

PROPOSED USE: SENIOR HOUSING / ASSISTED LIVING

#### FOUR-STORY BUILDING

- 100 BED FACILITY
- 28 PARKING SPACES
- LANDSCAPE GARDENS
- LARGE GROUND FLOOR KITCHEN AND DINING ROOM
- ADMINISTRATION OFFICES
- RESIDENT AMENITIES ON EACH FLOOR

**CONFORMS WITH ZONING REQUIREMENTS** 



# **SITE PLAN**





## FIRST LEVEL FLOOR PLAN - ENTRY, AMENITIES, ASSISTED UNIT





# SECOND LEVEL FLOOR PLAN - RESIDENTIAL UNITS





### THIRD LEVEL FLOOR PLAN – RESIDENTIAL UNITS





### FOURTH LEVEL FLOOR PLAN - RESIDENTIAL UNITS