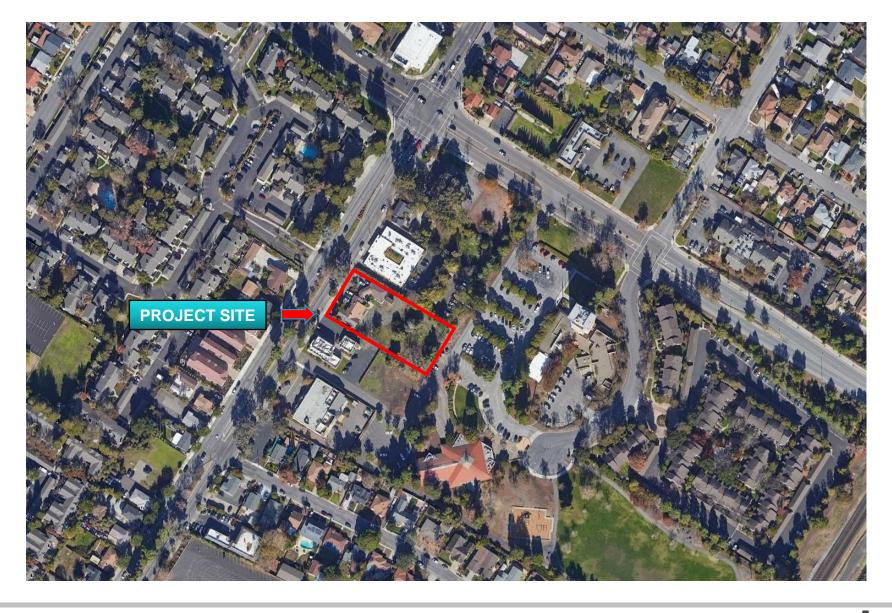

y he wants to serve is Newark and the surrounding 10-mile radius hence the location of his medical clinics
- He has developed extensive medical services in the area including laboratory, imaging, home health care, hospice, and nursing homes with the continuity of care model in mind
- We Care Assisted Living will be providing dementia care and a residential model for people who do not have support system at home and cannot live alone
- As people live longer there is a greater need for this type of facility, unfortunately Newark has been neglected and is in dire need
- As you will see from the plans- this will be an excellent facility for the elderly residents of Newark – so that they can live in this facility and still be close to their family



# PROJECT LOCATION





# **PROJECT SITE**





# We Care Assisted Living 6214 E. Thornton Avenue

### **SITE INFO**

- SIZE: +/- 52,255 SF / 1.2 Acres
- CURRENT USE: +/- 4,000 SF One-Story building with small scale commercial tenants



VIEW OF EXISTING SITE FROM THORNTON AVE

# **Project Data**

PROPOSED USE: SENIOR HOUSING / ASSISTED LIVING

#### FOUR-STORY BUILDING

- 100 BED FACILITY
- 28 PARKING SPACES
- LANDSCAPE GARDENS
- LARGE GROUND FLOOR KITCHEN AND DINING ROOM
- ADMINISTRATION OFFICES
- RESIDENT AMENITIES ON EACH FLOOR

**CONFORMS WITH ZONING REQUIREMENTS** 



# **SITE PLAN**





## FIRST LEVEL FLOOR PLAN - ENTRY, AMENITIES, ASSISTED UNIT





# SECOND LEVEL FLOOR PLAN - RESIDENTIAL UNITS





### THIRD LEVEL FLOOR PLAN – RESIDENTIAL UNITS





### FOURTH LEVEL FLOOR PLAN - RESIDENTIAL UNITS





## **BUILDING ELEVATIO