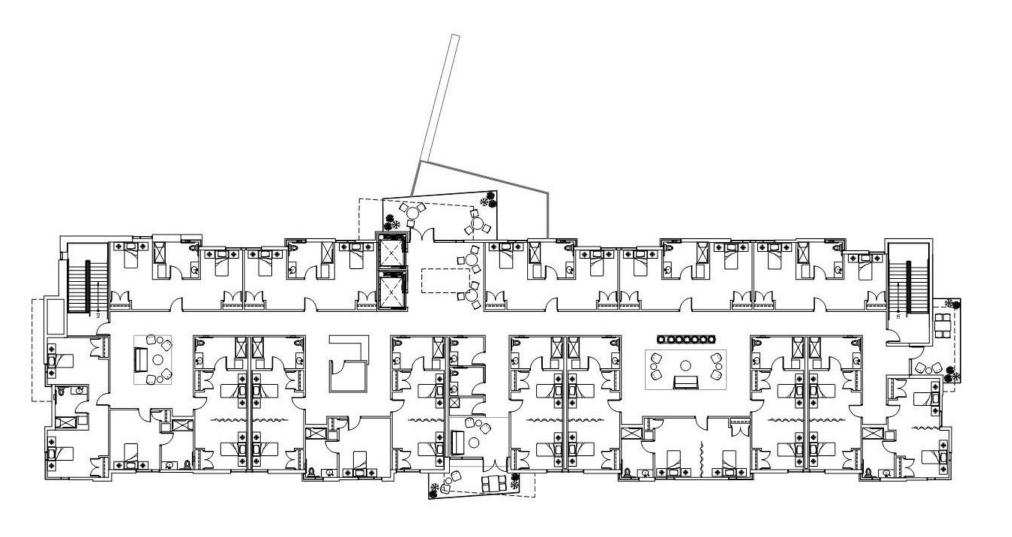

still be close to their family



# PROJECT LOCATION





# **PROJECT SITE**





# We Care Assisted Living 6214 E. Thornton Avenue

### **SITE INFO**

- SIZE: +/- 52,255 SF / 1.2 Acres
- CURRENT USE: +/- 4,000 SF One-Story building with small scale commercial tenants



VIEW OF EXISTING SITE FROM THORNTON AVE

# **Project Data**

PROPOSED USE: SENIOR HOUSING / ASSISTED LIVING

#### FOUR-STORY BUILDING

- 100 BED FACILITY
- 28 PARKING SPACES
- LANDSCAPE GARDENS
- LARGE GROUND FLOOR KITCHEN AND DINING ROOM
- ADMINISTRATION OFFICES
- RESIDENT AMENITIES ON EACH FLOOR

**CONFORMS WITH ZONING REQUIREMENTS** 



# **SITE PLAN**





## FIRST LEVEL FLOOR PLAN - ENTRY, AMENITIES, ASSISTED UNIT





# SECOND LEVEL FLOOR PLAN - RESIDENTIAL UNITS





### THIRD LEVEL FLOOR PLAN – RESIDENTIAL UNITS





### FOURTH LEVEL FLOOR PLAN - RESIDENTIAL UNITS





## **BUILDING ELEVATIONS**



NORTH ELEVATION



WEST ELEVATION



# **BUILDING ELEVATIONS**



**SOUTH ELEVATION** 



**EAST ELEVATION** 





# THANK YOU ANY QUESTIONS?