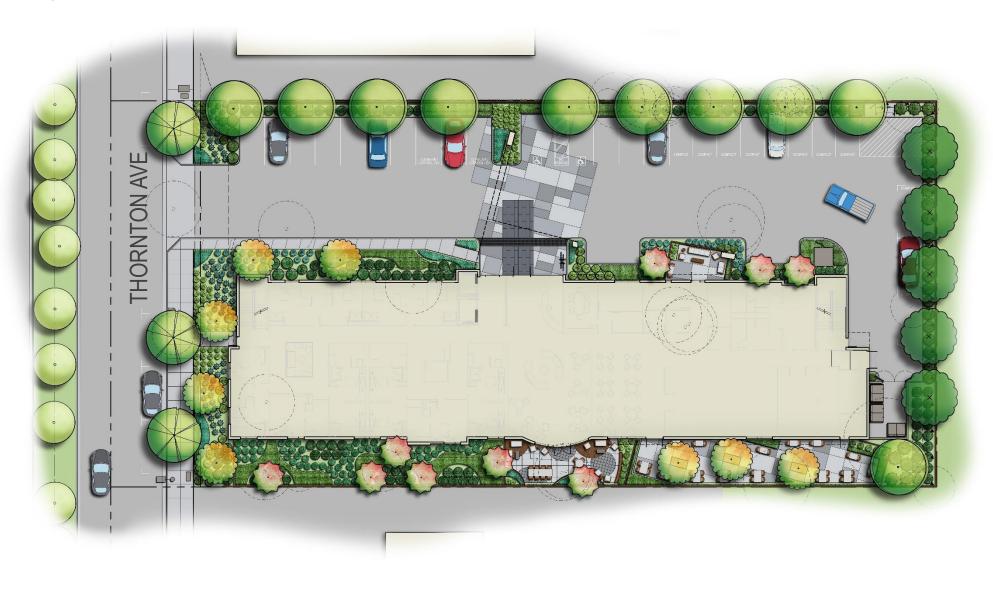

# **SITE PLAN**

#### FOUR-STORY BUILDING

- 100 BED FACILITY
- 28 PARKING SPACES
- LANDSCAPE GARDENS
- LARGE GROUND FLOOR KITCHEN AND DINING ROOM
- ADMINISTRATION OFFICES
- RESIDENT AMENITIES ON EACH FLOOR

**CONFORMS WITH ZONING REQUIREMENTS** 

### **SITE INFO**

- SIZE: +/- 52,255 SF / 1.2 Acres
- CURRENT USE: +/- 4,000 SF One-Story building with small scale commercial tenants

VIEW OF EXISTING SITE FROM THORNTON AVE