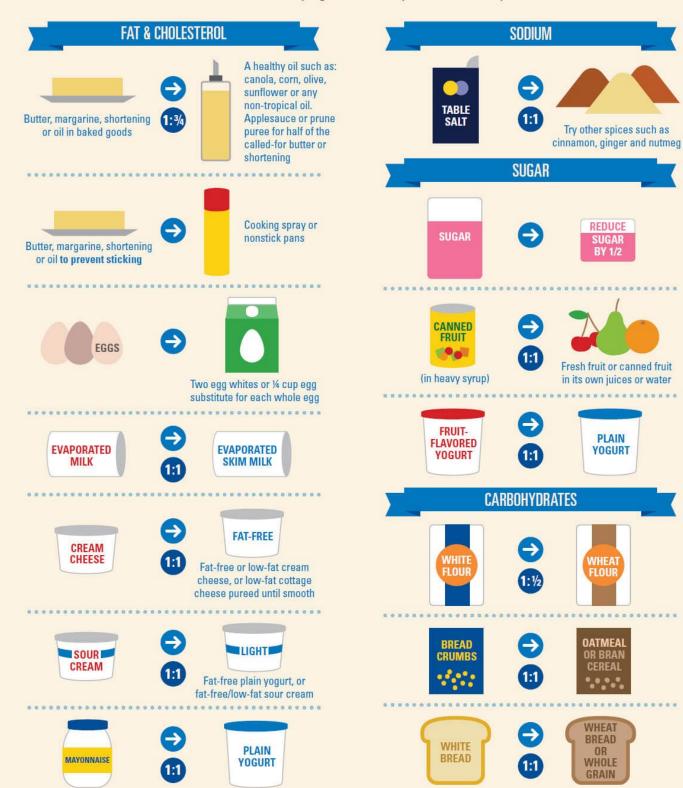

# LOVE YOUR RECIPES

#### Healthier Ingredient Substitutes

Try these substitutions to cut down on calories, fat, cholesterol and sodium while keeping the flavor in your favorite recipes.