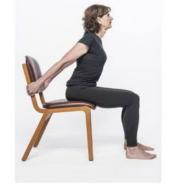

# Yoga on the go!

9 easy poses to do while sitting in your desk chair

Hold poses for at least 3 to 5 deep breaths to release tension and stress. Do only as much as you can, comfortably.

#### 2. Fan pose

Sit forward, toward the edge of your seat. Reach both arms back, straighten your arms, and lean forward, with your chest pressing your shoulders back gently.

#### 3. Rib circles

Circle your ribs around as if you are scraping the inside of a barrel with your ribcage. Repeat 4-8 times in each direction.