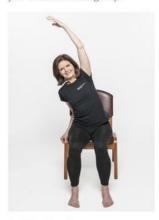

# Yoga on the go!

9 easy poses to do while sitting in your desk chair

Hold poses for at least 3 to 5 deep breaths to release tension and stress. Do only as much as you can, comfortably.

#### 4. Side bends

Turn left palm up. Reach up and over with left arm while your right hand rests on the seat, and bend gently. Repeat on the other side.

These simple yoga sequences work the major muscle groups and joints, without stressing them as other forms of exercise can do.