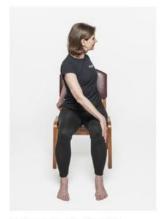

# Yoga on the go!

9 easy poses to do while sitting in your desk chair

Hold poses for at least 3 to 5 deep breaths to release tension and stress. Do only as much as you can, comfortably.

#### 6. Seated spinal twist

Cross right hand to your left leg, and place left hand behind you on the seat. Keep shoulder parallel to the ground and your spine long. Turn head to left. Repeat on the other side.