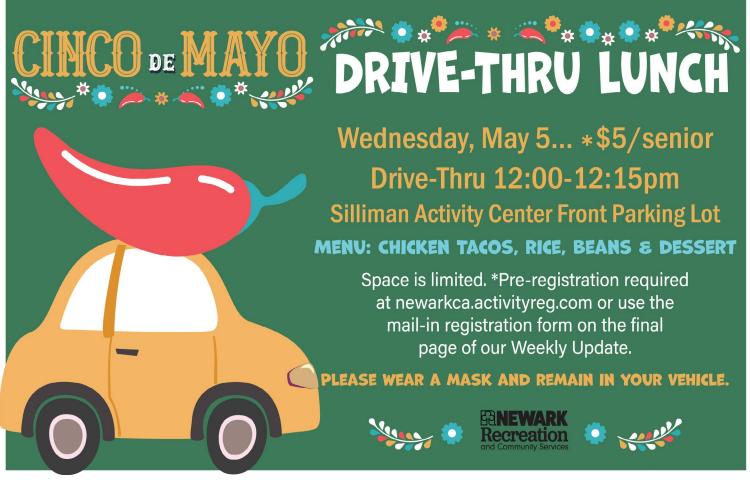

Please allow 7 business days for delivery.

Drive-Thru 12:00-12:15pm
Silliman Activity Center Front Parking Lot

Menu: Spring Salad with Chicken, roll & dessert.

Space is limited. \*Pre-registration required at newarkca.activityreg.com or use the mail-in registration form on the final page of our Weekly Update.

Please wear a mask and remain in your vehicle.

Exercise in the morning before your brain figures out what you're doing!