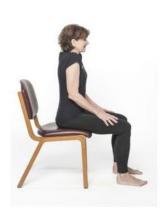

# Yoga on the go!

9 easy poses to do while sitting in your desk chair

Hold poses for at least 3 to 5 deep breaths to release tension and stress. Do only as much as you can, comfortably.

#### 1. Shoulder shrug

Inhale as you shrug your shoulders up to your ears. Exhale and release your shoulders down your back, and breathe deeply 3 to 5 times.

#### 2. Fan pose

Sit forward, toward the edge of your seat. Reach both arms back, straighten your arms, and lean forward, with your chest pressing your shoulders back gently.