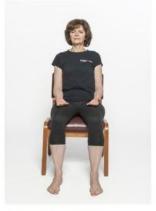

# Yoga on the go!

9 easy poses to do while sitting in your desk chair

Hold poses for at least 3 to 5 deep breaths to release tension and stress. Do only as much as you can, comfortably.

#### 5. Sea horse

Turn sideways in the chair so your left arm is closest to the backrest, then move to its front edge. Hold the backrest with your left hand, and keep your left leg centered on the side of chair and your left foot flat on the ground. Let your right knee hang down toward the floor with toes uncurled so the top of your foot is on the floor. Sitting tall, slowly rock back and forth. Repeat on the other side.

#### 6. Seated spinal twist

Cross right hand to your left leg, and place left hand behind you on the seat. Keep shoulder parallel to the ground and your spine long. Turn head to left. Repeat on the other side.