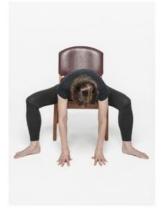

# Yoga on the go!

9 easy poses to do while sitting in your desk chair

Hold poses for at least 3 to 5 deep breaths to release tension and stress. Do only as much as you can, comfortably.

#### 7. Wide-legged fold

Open your legs wide and slowly lean forward, draping the spine down and allowing your head and arms to hang. Come up slowly to release