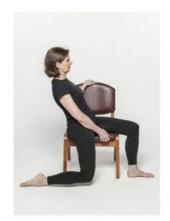

# Yoga on the go!

9 easy poses to do while sitting in your desk chair

Hold poses for at least 3 to 5 deep breaths to release tension and stress. Do only as much as you can, comfortably.

#### 5. Sea horse

Turn sideways in the chair so your left arm is closest to the backrest, then move to its front edge. Hold the backrest with your left hand, and keep your left leg centered on the side of chair and your left foot flat on the ground. Let your right knee hang down toward the floor with toes uncurled so the top of your foot is on the floor. Sitting tall, slowly rock back and forth. Repeat on the other side.