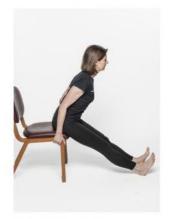

# Yoga on the go!

9 easy poses to do while sitting in your desk chair

Hold poses for at least 3 to 5 deep breaths to release tension and stress. Do only as much as you can, comfortably.

#### 7. Wide-legged fold

Open your legs wide and slowly lean forward, draping the spine down and allowing your head and arms to hang. Come up slowly to release

#### 8. Hamstring stretch

Sit on the edge of your chair and extend your legs out in front of you (heels down, toes up). Hold the chair and lean forward with a long spine until you feel a healthy stretch in the back of your legs.