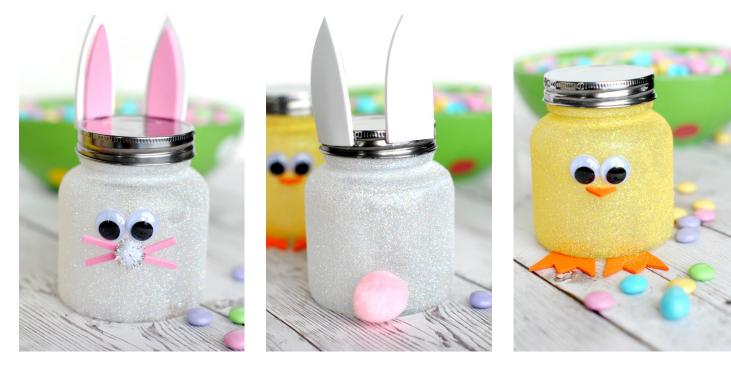

## **Easy Spring Candy Jars:**

#### Supplies Needed:

- Small jars (any size or kind will do)
- Decoupage
- Paint Brush
- Fine Glitter
- Foam or construction paper in pink, white & orange
- Candy
- Pom Poms
- Googley Eyes
- Hot Glue

#### Instructions:

- 1. Paint a thin layer of decoupage all over your jar. Sprinkle glitter on it and shake off excess.
- 2. Set aside and allow to dry.
- 3. To make the polka dot jar-use a round sponge brush if you have one or just paint circles with
- 4. your decoupage and then glitter each dot individually.
- 5. Cut ears from your white and pink craft foam and hot glue them to the lid of your bunny jar.
- 6. Hot glue a pink pom pom for a tail.
- 7. To make the face glue on googly eyes and a pom pom nose and then cut whiskers and glue them in place.
- 8. For the chick cut some little feet and glue them to the bottom of the jar and a little triangle beak and eyes for the face.

Fill them with candy and give them to a friend! A perfect little Spring gift idea.

https://crazylittleprojects.com/easy-easter-candy-jars/

Spring DRIVE-THRU LUNCH