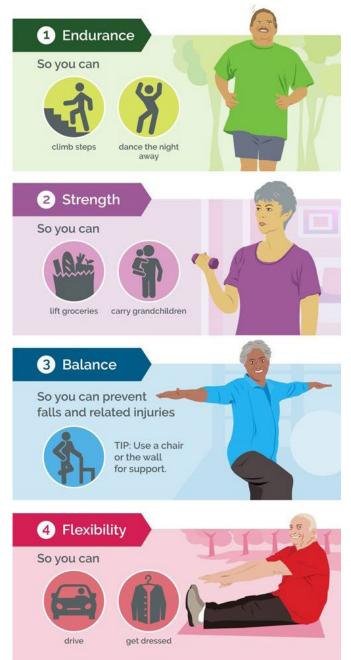

## Get Fit So You Can Do More!

Exercise and be active every day so you can keep doing what's most important to you.

Practice all 4 types of exercise for the most benefits.

Get exercise ideas, motivational tips, and more from the National Institute on Aging at NIH.

Visit nia.nih.gov/health/exercise