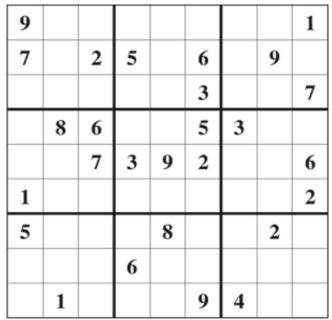

#### Sudoku Puzzle #56

## **Sudoku Solution #56**

| 9 | 6 | 5 | 7 | 4 | 8 | 2 | 3 | 1 |
|---|---|---|---|---|---|---|---|---|
| 7 | 3 | 2 | 5 | 1 | 6 | 8 | 9 | 4 |
| 8 | 4 | 1 | 9 | 2 | 3 | 5 | 6 | 7 |
| 2 | 8 | 6 | 1 | 7 | 5 | 3 | 4 | 9 |
| 4 | 5 | 7 | 3 | 9 | 2 | 1 | 8 | 6 |
| 1 | 9 | 3 | 8 | 6 | 4 | 7 | 5 | 2 |
| 5 | 7 | 9 | 4 | 8 | 1 | 6 | 2 | 3 |
| 3 | 2 | 4 | 6 | 5 | 7 | 9 | 1 | 8 |
| 6 | 1 | 8 | 2 | 3 | 9 | 4 | 7 | 5 |