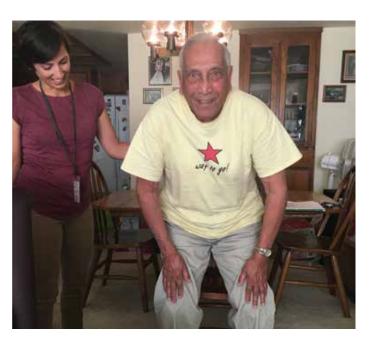

# NEWARK T 43 COMMUNIT

THE CITY OF NEWARK AND REPUBLIC SERVICES ARE HOSTING A **COMMUNITY CLEAN UP EVENT!** 

WHEN: SATURDAY OCTOBER 8TH 2022 7:00a-11:00a

WHERE: 37440 FILBERT ST

WHO: OPEN TO ALL NEWARK RESIDENTS. RESIDENTS WILL BE ASKED TO BRING A UTILITY BILL (WITH NEWARK ADDRESS) AND A MATCHING CALIFORNIA DL OR ID (WITH NEWARK ADDRESS)

### Accepted:

- -Appliances
- -Bulky trash
- -E-waste
- -Furniture
- -Mattress
- -Metals and untreated wood
- -Reusable household goods
- -Tires

## Not Accepted:

- motor oil, chemicals, light bulbs, etc.
- -Construction debris (rock, concrete, painted wood)
- -Household trash
- -Propane tanks, gas cylinders/lawn mowers

- -Hazardous waste batteries, paint,

Appointments only. Please email mainreq@newark.org with your full name and preferred time for an appointment.