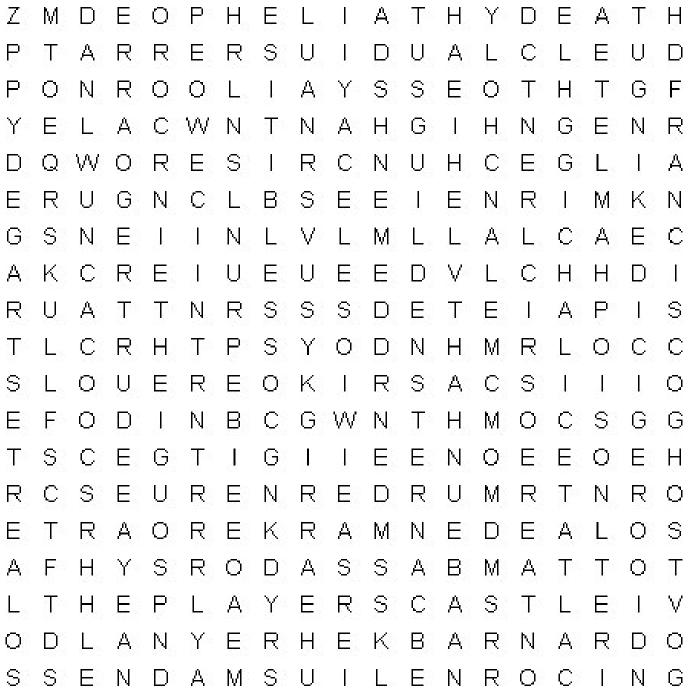

## **Shakespeare: Hamlet Word Search**

Find and circle all of the words relating to Hamlet that are hidden in the grid. The remaining letters spell a secret message - a Hamlet quotation.

AMBASSADORS
BARNARDO
CASTLE
CHALICE
CLAUDIUS
CORNELIUS
DEATH
DENMARK
DUEL
ELSINORE
FORTINBRAS

FRANCISCO
GERTRUDE
GHOST
GRAVEDIGGERS
GUILDENSTERN
HAMLET
HAUTBOYS
HORATIO
KING
LAERTES
MADNESS

MARCELLUS MELANCHOLY MESSENGER MURDER OPHELIA OSRIC POISON POLONIUS PRIEST PRINCE QUEEN

REGICIDE REVENGE REYNALDO ROSENCRANTZ SKULL SWORD THE PLAYERS TRAGEDY VOLTEMAND WINE YORICK