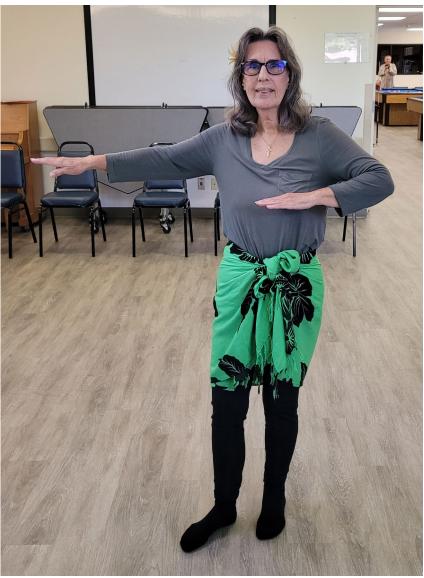

Janice Gonzalves began volunteer teaching hula at the Clark W. Redeker Newark Senior Center in August of 2019. During the pandemic, Janice was able to continue her class virtually. Hula became so popular after the facility re-opened that she now has beginner, intermediate, and advanced classes. Janice and her students perform as a group called "The Aloha Dancers" for free at local events. She recently began assisting with the TCV Mobile Food Pantry which distributes groceries to those in need. Janice enjoys participating in the card making and ukulele classes and is a member of several local clubs/foundations. We appreciate Janice's dedication to her students and the local community!