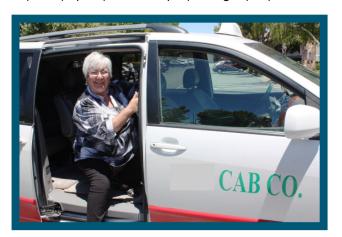

# Learn how to use BUSES & BART!

FREE Workshops for seniors & persons with disabilities!

Get \$15 cash value on your Clipper Card!

Learn about public transit features that make riding easier for seniors and people with disabilities! Through classroom instruction and a field outing on bus and BART, you will learn how to plan trips, read transit schedules, pay fares, transfer between buses and BART, and travel on transit safely.

**Upcoming Travel Training Workshop** 

### **NEWARK SENIOR CENTER**

7401 Enterprise Dr Newark, CA, 94560

Monday & Tuesday
February 27<sup>th</sup> & 28<sup>th</sup> 2023
From 9 am to 12 pm

Please Note: The first day is classroom instruction and the second day is a field outing on the bus and BART.

### Learn How To Ride Buses and BART!

Join this two-day FREE travel training workshop and get a FREE Clipper card with \$15 in cash value. Through classroom instruction and an outing on bus and BART, participants learn how to plan trips, pay fares using Clipper Cards, transfer between bus and BART, and other useful tips for using transit safely.