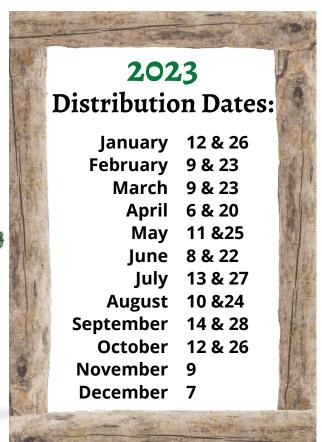

# Mercy Brown Bag

You MUST bring a valid Photo ID to register.

To qualify, self-identify that you are at least 60 years of age, live in Alameda County and your income falls within the guidelines:

| Household Size | Max. Income   |
|----------------|---------------|
| One            | \$2,498/month |
| Two            | \$3,376/month |
| Three          | \$4,253/month |

# Register on-site during a distribution.

# **Senior Nutrition Program**

Distributions are held on the 2nd and 4th Thursday each month

Newark Community Center 35501 Cedar Blvd. Newark

Starting at 9:30am

Time may vary slightly depending on delivery time and volunteer availability.