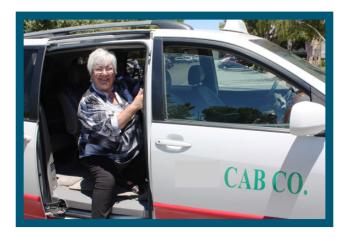

#### Taxi Service:

Subsidized curb-to-curb taxi rides in the Tri-City area using a taxi voucher. Taxi vouchers cost \$4 each and subsidize up to \$16 of taxi meter fare.

#### Wheelchair-Accessible Van Service:

Participants requiring special door-to-door assistance can get subsidized wheelchair-accessible van rides in Tri-City area. Participants pay \$4 per one-way trip, using a pre-paid voucher.