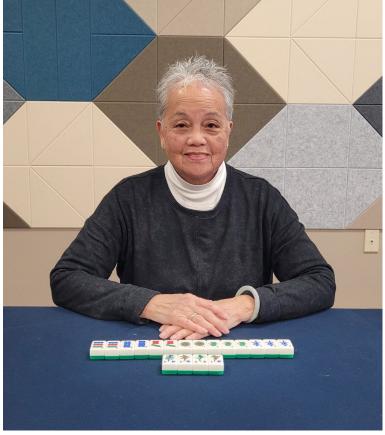

# **Update & Activities**

March 2023

Melinda Lee began volunteering at the Clark W. Redeker Newark Senior Center in 2015. She started as a Mahjong coach and eventually became the coordinator of table assignments and weekly emails. She and Preston were a great team for many years and grew the program immensely. In 2019, she began volunteering with the Mercy Brown Bag food distribution program passing out free groceries to seniors in need. Her other volunteer duties include assisting teachers at Lincoln Elementary in various capacities and feeding the needy once a month at Holy Spirit church. Recently, Melinda has been attending our weekly BINGO game on Thursdays. Staff, Mahjong participants, and local seniors are lucky to have such a dedicated volunteer.