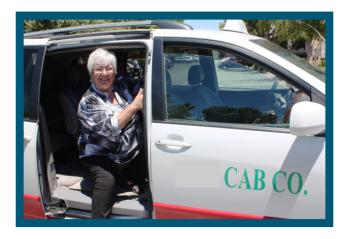

#### Ride-Hailing Service:

Subsidized rides through Lyft for participants with a smartphone or participants who do not have a smartphone can get subsidized Lyft or Uber rides through GoGo Grandparent's Call Center. Participants pay for the first \$4 of their trip and up to \$16 of additional trip costs will be subsidized.

#### Taxi Service:

Subsidized curb-to-curb taxi rides in the Tri-City area using a taxi voucher. Taxi vouchers cost \$4 each and subsidize up to \$16 of taxi meter fare.

#### Wheelchair-Accessible Van Service:

Participants requiring special door-to-door assistance can get subsidized wheelchair-accessible van rides in Tri-City area. Participants pay \$4 per one-way trip, using a pre-paid voucher.