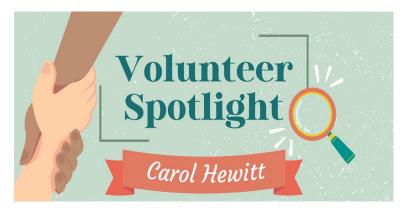

## **Update & Activities**

May 2023

Carol Hewitt began volunteering at the Clark W. Redeker Newark Senior Center in August of 2006. Over her many years of volunteering she has served at the front desk and distributed recreation information at special events. Carol's main duties now consist of sending greeting cards to Senior Center participants, preparing BINGO birthday giveaways, selling game packs, and distributing payouts. Around many holidays she donates small gifts to distribute to all BINGO participants. Carol was nominated for the Viola Blythe Senior Volunteer of the Year in 2022. Staff are so grateful to have such a dedicated volunteer. Carol is a staple here at the Newark Senior Center.