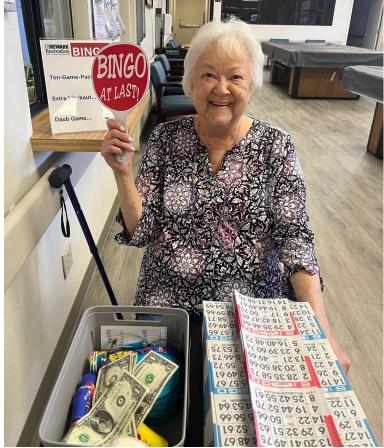

## **Update & Activities**

May 2023

Carol Hewitt began volunteering at the Clark W. Redeker Newark Senior Center in August of 2006. Over her many years of volunteering she has served at the front desk and distributed recreation information at special events. Carol's main duties now consist of sending greeting cards to Senior Center participants, preparing BINGO birthday giveaways, selling game packs, and distributing payouts. Around many holidays she donates small gifts to distribute to all BINGO participants. Carol was nominated for the Viola Blythe Senior Volunteer of the Year in 2022. Staff are so grateful to have such a dedicated volunteer. Carol is a staple here at the Newark Senior Center.