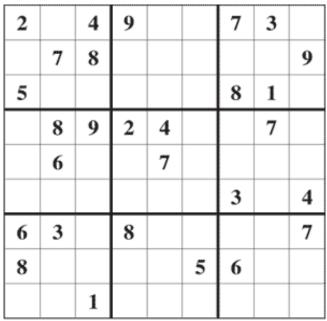

|    |    |    | 68 |    |    | +  |    |
| 69 |    |    |    |    | 70 |    | +  | +  |    | 71 | +  |    | +  | +  |



## Exercise

20 MIN. GENTLE CARDIO https://youtu.be/EegCoMRREwQ

BALANCE EXERCISES https://youtu.be/f2JCvTtYPo4

#### BEGINNERS LINE DANCE https://youtu.be/kcIHPJIjuyw

# **Beach Day Essentials**



https://youtu.be/2yRqZoJZ5WI

## The New 60



#### Sudoku Puzzle #77

| 3 | 5 |   |   | 1 | 7 | 9 |   | 8 |
|---|---|---|---|---|---|---|---|---|
|   | 8 | 2 |   | 5 | 3 |   | 1 | 4 |
|   |   |   | 8 |   |   |   |   | 5 |
| 7 |   | 3 |   |   |   |   |   | 6 |
|   |   |   |   | 9 | 5 |   |   |   |
| 5 |   |   |   |   | 4 | 3 |   |   |
|   |   |   |   | 6 | 2 |   |   |   |
|   |   | 1 |   |   |   | 5 | 2 |   |
| 9 |   | 5 |   | 8 |   |   |   |   |

#### Sudoku Puzzle #78



Solutions on page 15.

## Alice in Wonderland Word Search

Find and circle all of the Alice's Adventures in Wonderland words that are hidden in the grid. The remaining letters spell a quote by the Mock Turtle, from the book.

| Н | S | E | Ν            | 0 | Ν | R | Е | Т  | Т | А | Н  | D | А | М  | W | J. | С  | Е | Е |
|---|---|---|--------------|---|---|---|---|----|---|---|----|---|---|----|---|----|----|---|---|
| А | S | Т | L            | T | S | F | 1 | s  | Н | F | 0  | 0 | Т | М  | Α | N  | Α  | Ρ | L |
| N | Е | Т | R            | Т | Т | Е | U | Q  | 0 | R | С  | F | Ν | I. | Н | G  | Т  | Е | 0 |
| I | Ρ | G | R            | A | R | S | S | Y  | Н | S | W  | A | W | Е  | L | Y  | Е  | P | Н |
| D | 0 | D | 0            | A | Т | U | Т | 0  | G | Ρ | М  | A | D | Е  | R | Т