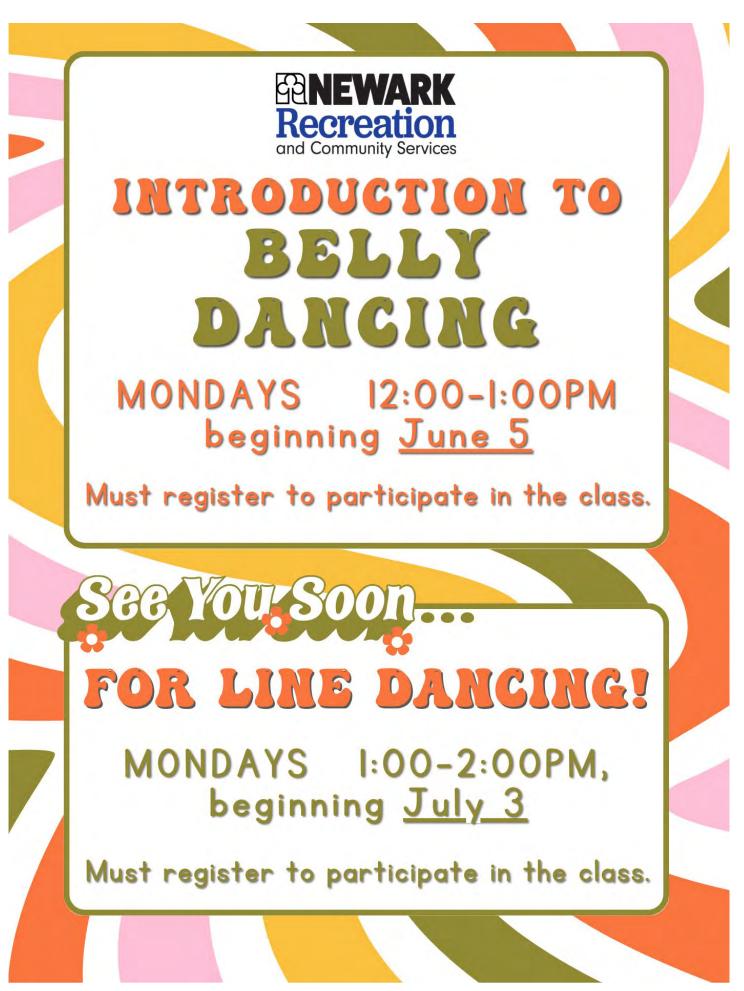

# Monday

10:00am..... Guitar Jam 2nd & 4th Mon. of month

10:00am..... Bunco 1st, 3rd & 5th Mon. of month

12:00pm..... Introduction to Belly Dancing

1:00pm..... Line Dancing \*starting 7/3

1:00pm..... Knit, Crochet & Cross Stitch Group